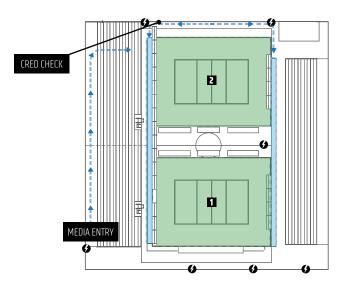

# **EL POMAR - EP** B REID ENTRY E CACHE LA POUDERE ST. INTERVIEW ROOM SWIM ENTRY MAIN ENTRY **NOTABLE ZONES VENUE INFORMATION**

FIELD OF PLAY

COMPETITION OPERATION SPACES

**OUTLET LOCATION** 

→ MEDIA ROUTE

----→ COMPETITION ROUTE

- A SWIMMING FOP ENTRY
- B REID GYM FOP ENTRY

B-ROLL & AERIAL SHOTS ARE ONLY AVAILABLE DURING POWERLIFTING AND ROWING. MEDIA CENTER HOURS ARE 9AM-5PM DURING THE COMPETITION PERIOD.

## **NOTABLE ZONES**

FIELD OF PLAY

COMPETITION **OPERATION SPACES** 

**OUTLET LOCATION** 

----→ COMPETITION ROUTE

## **VENUE INFORMATION**

- CREDENTIAL CHECKPOINT FOR FOP ENTRY IS LOCATED AT THE SOUTHWEST CORNER.
- THIS CHECKPOINT WILL EFFECT ANY PERSONAL WISHING TO CHANGE SIDES OF THE COURT DURING POOL PLAY AND ALL PERSONNEL DURING FINALS.
- COURT 1 WILL BE LIVESTREAMED TO dodwarriorgames.com WEBSITE