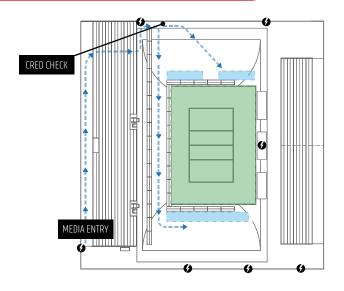

## **VENUE INFORMATION**

- Α MEDIA CENTER
- В INTERVIEW SPACE

\*USE CAUTION TO AVOID STROKE OFFICAL ROUTE NEAR POOL EDGE

MEDIA ROUTE

PHOTO POSITION

COMPETITION **OPERATION SPACES** 

----→ COMPETITION ROUTE

**OUTLET LOCATION** 

- FOP CAN ONLY BE ACCESSED VIA THE MEDIA ENTRY
- ENTER AROUND THE BACK OF EL POMAR. ENTRANCE IS ON THE WEST SIDE OF THE BUILDING.
- ENTER FROM E CACHE LA POUDRE ST.
  - SECURITY SCREENING WILL BE REQUIRED TO ENTER