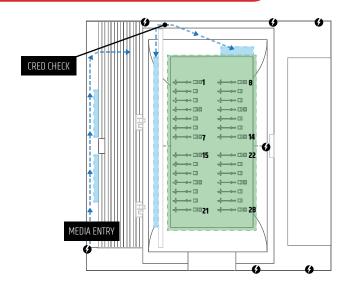

## **NOTABLE ZONES**

PHOTO POSITION

MEDIA ROUTE

**OUTLET LOCATION** 

**COMPETITION ROUTE** 

## **VENUE INFORMATION**

- Α MEDIA CENTER
- В INTERVIEW SPACE

\*USE CAUTION TO AVOID STROKE OFFICAL ROUTE NEAR POOL EDGE

MEDIA ROUTE

PHOTO POSITION

COMPETITION **OPERATION SPACES** 

----→ COMPETITION ROUTE

**OUTLET LOCATION** 

- FOP CAN ONLY BE ACCESSED VIA THE MEDIA ENTRY
- ENTER AROUND THE BACK OF EL POMAR. ENTRANCE IS ON THE WEST SIDE OF THE BUILDING.
- ENTER FROM E CACHE LA POUDRE ST.
  - SECURITY SCREENING WILL BE REQUIRED TO ENTER