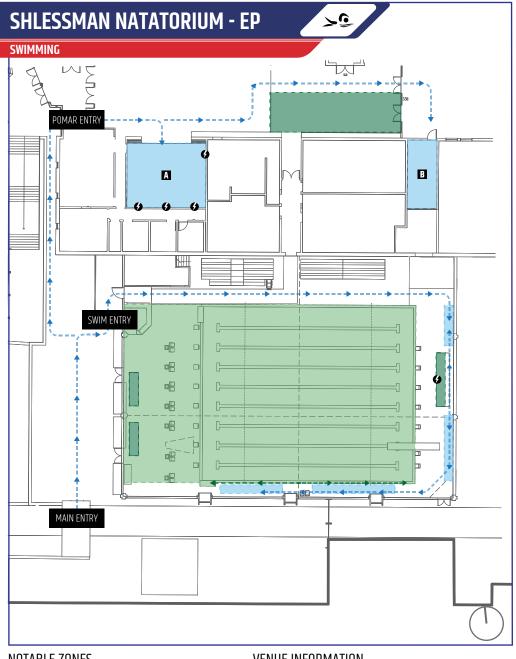

## **VENUE INFORMATION**

- Α MEDIA CENTER
- В INTERVIEW SPACE

\*USE CAUTION TO AVOID STROKE OFFICAL ROUTE NEAR POOL EDGE

MEDIA ROUTE

PHOTO POSITION

COMPETITION **OPERATION SPACES** 

----→ COMPETITION ROUTE

**OUTLET LOCATION** 

- FOP CAN ONLY BE ACCESSED VIA THE MEDIA ENTRY
- ENTER AROUND THE BACK OF EL POMAR. ENTRANCE IS ON THE WEST SIDE OF THE BUILDING.
- ENTER FROM E CACHE LA POUDRE ST.
  - SECURITY SCREENING WILL BE REQUIRED TO ENTER